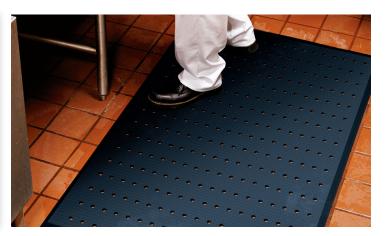

## **Anti-Fatigue Mats • Indoor**

Complete Comfort mats are ergonomically superior anti-fatigue mats designed for wet or dry environments.

- **Comfortable** 5/8" thick nitrile/PVC-blended foam provides superior antifatigue properties
- Clean Anti-microbial treatment provides lifetime protection from odors and degradation
- Safe Beveled edges provide a safe transition from floor to mat; certified high-traction by the National Floor Safety Institute (NFSI)
- Easy to Clean Lightweight and flexible for easy handling and cleaning
- Grease and oil resistant; chemical resistant
- Available with drainage holes for use in wet areas

**Complete Comfort** 

**Complete Comfort with drainage holes** 