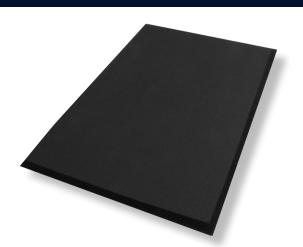

## Complete Comfort Mats

## **Anti-Fatigue Mats • Indoor**

Complete Comfort mats are ergonomically superior anti-fatigue mats designed for wet or dry environments.

- **Comfortable** 5/8" thick nitrile/PVC-blended foam provides superior antifatigue properties
- Clean Anti-microbial treatment provides lifetime protection from odors and degradation
- Safe Beveled edges provide a safe transition from floor to mat; certified high-traction by the National Floor Safety Institute (NFSI)
- Easy to Clean Lightweight and flexible for easy handling and cleaning
- Grease and oil resistant; chemical resistant
- Available with drainage holes for use in wet areas