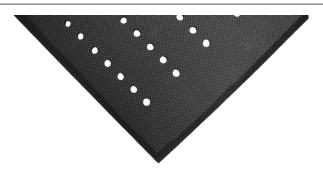

## **Anti-Fatigue Mats • Indoor**

Complete Comfort mats are ergonomically superior anti-fatigue mats designed for wet or dry environments.

- **Comfortable** 5/8" thick nitrile/PVC-blended foam provides superior antifatigue properties
- Clean Anti-microbial treatment provides lifetime protection from odors and degradation
- Safe Beveled edges provide a safe transition from floor to mat; certified high-traction by the National Floor Safety Institute (NFSI)
- Easy to Clean Lightweight and flexible for easy handling and cleaning
- Grease and oil resistant; chemical resistant
- Available with drainage holes for use in wet areas

**Complete Comfort** 

**Complete Comfort with drainage holes** 